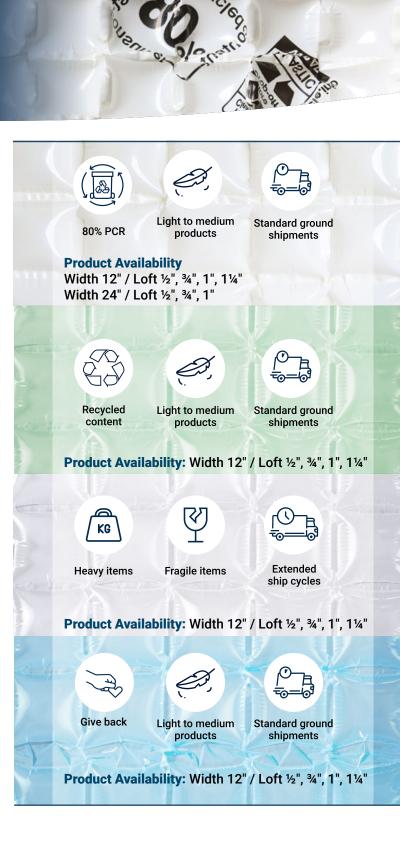

## **HC Renew<sup>™</sup> PCR**

### **Next Level Sustainability**

- Only high-pressure cushioning made with 80%
  post-consumer recycled content
- · Reduces consumer landfill waste
- · Fulfills sustainability commitments
- Printed with 80% PCR and How2Recycle® label

# **HC Renew**

### Sustainability

- · Made with minimum of 30% recycled content
- · Green tint ties to sustainability

# **HC Barrier**

### **Ultimate Protection**

- · Ultimate protection for fragile or heavy products
- Superior air retention for longer ship or storage cycles
- Only high-performance barrier film designated with How2Recyle<sup>®</sup> Store Drop-off label

# **HC Inspyre**

### **Give Back**

- Packaging with purpose: 1% of sales are donated to help fight water insecurity
- "Wow" customers and Inspyre connection

All films are designated with a How2Recyle<sup>®</sup> Store Drop-off label.