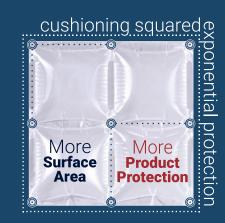

## Hybrid Cushioning

Pregis AirSpeed Hybrid Cushioning (HC) proprietary square pattern provides a premium aesthetic and more surface area to absorb shock for the highest level of product protection.

HC inflates on-demand, saving space and reducing shipping costs compared to traditional bubble.

### Applications

Cushioning | Wrapping | Blocking and Bracing

Ultimate

protection

Customer experience

HC's proprietary square pattern provides more surface area to absorb shock providing superior product protection.