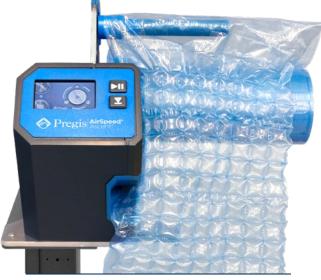

# Pregis AirSpeed® Ascent™

# High-pressure Air Cushioning System

Pregis AirSpeed<sup>®</sup> Ascent<sup>™</sup> is a premium high-pressure air cushioning system that produces Pregis AirSpeed Hybrid Cushioning (HC) for the highest level of product protection. This high-performance, compact system helps increase throughput and creates consistent, premium protection.

## HIGH PERFORMANCE

- · Smart logic identifies film and optimizes system settings
- Up to 100 FPM throughput for high-volume operations

**Size:** 19" x 16" x 23" **Weight:** 31 lbs.