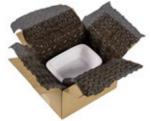

## Inspyre customers, create brand loyalty.

AirSpeed® HC Inspyre offers brand owners the power to create an unforgettable connection with their customers during the unboxing experience. HC Inspyre is stocked in blue, black and pink colors, with custom colors available\* to allow companies to cultivate the look and feel of their packaging to reflect their brand and deliver a "wow factor" to customers.