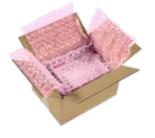

## Inspyre customers, create brand loyalty.

AirSpeed® HC Inspyre offers brand owners the power to create an unforgettable connection with their customers during the unboxing experience. HC Inspyre is stocked in blue, black and pink colors, with custom colors available\* to allow companies to cultivate the look and feel of their packaging to reflect their brand and deliver a "wow factor" to customers.