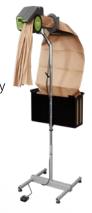

#### PACKMASTER<sup>™</sup> PRO

**Pregis Easypack<sup>®</sup> Packmaster<sup>™</sup> Pro is the most advanced on-demand paper cushioning system available.** The Packmaster Pro produces extremely robust paper cushioning that is easily molded and wrapped around any product from delicate items to heavy industrial goods.

- Load and go in under 30 seconds!
- Single or multi-ply paper
- Ergonomic lightweight paper rolls
- FSC-certified recycled paper
- Internal cutting mechanism
- Safety lockouts
- Program 3 pre-set lengths/quantities
- Automatic, semi-automatic or foot pedal operation
- Horizontal or custom configuration

#### MAXWELL<sup>®</sup> TECHNOLOGY

Compatible with Packmaster Pro

Maxwell Intelligent Interface empowers users with greater system controls, endless customization options, on-demand training videos and detailed reporting.