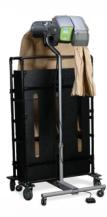

#### PACKMASTER<sup>™</sup> PRO

**Pregis Easypack<sup>®</sup> Packmaster<sup>™</sup> Pro is the most advanced on-demand paper cushioning system available.** The Packmaster Pro produces extremely robust paper cushioning that is easily molded and wrapped around any product from delicate items to heavy industrial goods.

- Load and go in under 30 seconds!
- Single or multi-ply paper
- Ergonomic lightweight paper rolls
- FSC-certified recycled paper
- Internal cutting mechanism
- Safety lockouts
- Program 3 pre-set lengths/quantities
- Automatic, semi-automatic or foot pedal operation
- Horizontal or custom configuration

#### MAXWELL<sup>®</sup> TECHNOLOGY

Compatible with Packmaster Pro

Maxwell Intelligent Interface empowers users with greater system controls, endless customization options, on-demand training videos and detailed reporting.