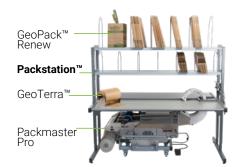

## **On-Demand Paper Systems**

\*Packstation™ Option Available for Packmaster Pro

ØØØ Excellent for application ØØ Good for application Ø Suitable for application