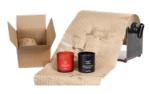

## Pregis Inspyre<sup>™</sup> Custom Paper Packaging

Pregis Inspyre<sup>™</sup> paper is a void fill solution that allows brands to connect with customers. This custom branded tissue paper is proven to increase perceived product value, brand impression, and brand recall.

Pregis Inspyre packaging is a brand partner of 1% for the Planet, a non-profit that certifies corporate donations to sustainable charities. Through the Inspyre program, a portion of all Inspyre packaging sales go to Uzima, a charity that provides clean drinking water to some of the most vulnerable people.