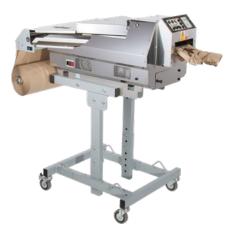

#### PACKMASTER<sup>™</sup> PRO

**Pregis Easypack<sup>®</sup> Packmaster<sup>™</sup> Pro is the most advanced on-demand paper cushioning system available.** The Packmaster Pro produces extremely robust paper cushioning that is easily molded and wrapped around any product from delicate items to heavy industrial goods.

- Load and go in under 30 seconds!
- Single or multi-ply paper
- Ergonomic lightweight paper rolls
- FSC-certified recycled paper
- Internal cutting mechanism
- Safety lockouts
- Program 3 pre-set lengths/quantities
- Automatic, semi-automatic or foot pedal operation
- Horizontal or custom configuration

#### MAXWELL<sup>®</sup> TECHNOLOGY

Compatible with Packmaster Pro

Maxwell Intelligent Interface empowers users with greater system controls, endless customization options, on-demand training videos and detailed reporting.