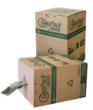

## **Pregis Easypack<sup>®</sup> GeoPack<sup>™</sup> Renew<sup>™</sup> is a portable, recyclable paper packaging solution.** The GeoPack box dispenses Renew paper made from 100% recycled material into ready-to-use pre-crumpled packing paper for void fill and protection.

| PAPER FOR GEOPACK™ |       |        |            |            |                  |        |
|--------------------|-------|--------|------------|------------|------------------|--------|
| Paper<br>weight    | Width | Length | Style      | Ply        | Recycled content | Colors |
| 30 lb              | 12"   | 1,500' | Boxed roll | Single Ply | Yes              | Kraft  |