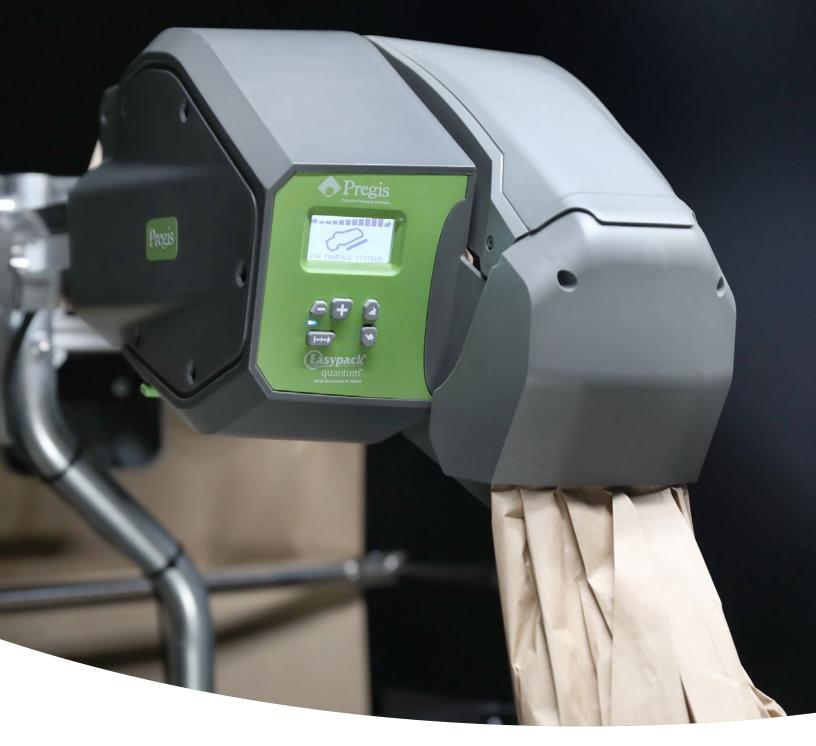

## **On-Demand Paper Systems**

## **Cushioning System**

#### PACKMASTER<sup>™</sup> PRO

**Pregis Easypack<sup>®</sup> Packmaster<sup>™</sup> Pro is the most advanced on-demand paper cushioning system available.** The Packmaster Pro produces extremely robust paper cushioning that is easily molded and wrapped around any product from delicate items to heavy industrial goods.

- Load and go in under 30 seconds!
- Single or multi-ply paper
- Ergonomic lightweight paper rolls
- FSC-certified recycled paper
- Internal cutting mechanism
- Safety lockouts
- Program 3 pre-set lengths/quantities
- Automatic, semi-automatic or foot pedal operation
- Horizontal or custom configuration

#### MAXWELL<sup>®</sup> TECHNOLOGY

Compatible with Packmaster Pro

Maxwell Intelligent Interface empowers users with greater system controls, endless customization options, on-demand training videos and detailed reporting.