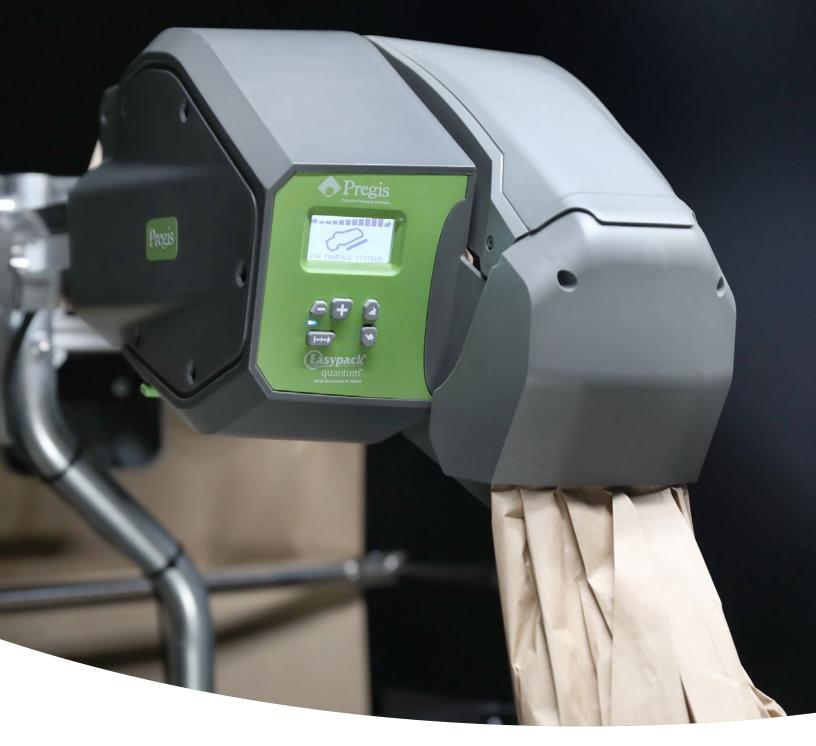

## Void Fill System

**Pregis Easypack<sup>®</sup> Quantum<sup>™</sup> Series paper void fill systems** offer unrivaled simplicity with user friendly controls and the quickest and easiest loading process available. These compact, versatile systems virtually never jam, maximizing uptime. Perfect for packing sharp objects, loose or unboxed items and filling small voids to reduce dimensional weight.

- Intuitive interface simplifies employee training
- Telescoping head for ergonomics and productivity
- Load and go in under 30 seconds!

- Virtually never jams
- Variety of dispensing options including foot pedal
- Ergonomic lightweight paper rolls

### QUANTUM™ XTW

- Ideal for mid- to low-volume decentralized packing environments
- Patented bladeless tear-assist allows operator to tear paper effortlessly
- FSC-certified recycled paper

#### QUANTUM<sup>™</sup> PRO

- Ideal for high volume centralized packing environments
- Patented bladeless auto-tear automatically activates when paper is done dispensing, allowing operator to simply grab and pack
- FSC-certified recycled paper