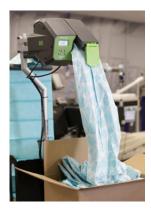

#### PACKMASTER<sup>™</sup> PRO

**Pregis Easypack<sup>®</sup> Packmaster<sup>™</sup> Pro is the most advanced on-demand paper cushioning system available.** The Packmaster Pro produces extremely robust paper cushioning that is easily molded and wrapped around any product from delicate items to heavy industrial goods.

- Load and go in under 30 seconds!
- Single or multi-ply paper
- Ergonomic lightweight paper rolls
- FSC-certified recycled paper
- Internal cutting mechanism
- Safety lockouts
- Program 3 pre-set lengths/quantities
- Automatic, semi-automatic or foot pedal operation
- Horizontal or custom configuration

#### MAXWELL<sup>®</sup> TECHNOLOGY

Compatible with Packmaster Pro

Maxwell Intelligent Interface empowers users with greater system controls, endless customization options, on-demand training videos and detailed reporting.