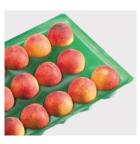

## Panta-Pak trays

Panta-Pak trays help immobilize produce from peaches and pears to tomatoes in an attractive display-ready package. As an ideal produce merchandiser, the color varieties of the Panta-Pak tray line enhance the appeal of your produce.

Panta-Pak produce trays plastic trays are available in a wide range of shapes, sizes and colors to fit stone fruits and soft skinned vegetables.

## Fresh produce types:

- Apples
- Avocados
- Citrus
- Kiwi
- Peaches
- Pears
- Plums
- Tomatoes

The right combination of packaging can help maintain the quality and integrity of fresh produce.

In addition to Panta-pak trays, Pregis offers an expansive line of protective packaging that can be used in combination for produce packaging needs: