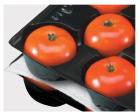

## Panta-Pak trays

Panta-Pak trays help immobilize produce from peaches and pears to tomatoes in an attractive display-ready package. As an ideal produce merchandiser, the color varieties of the Panta-Pak tray line enhance the appeal of your produce.

Panta-Pak produce trays plastic trays are available in a wide range of shapes, sizes and colors to fit stone fruits and soft skinned vegetables.

## Fresh produce types:

- Apples
- Avocados
- Citrus
- Kiwi
- Peaches
- Pears
- Plums
- Tomatoes

The right combination of packaging can help maintain the quality and integrity of fresh produce.

In addition to Panta-pak trays, Pregis offers an expansive line of protective packaging that can be used in combination for produce packaging needs: