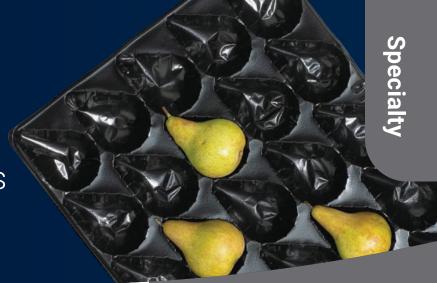

## Panta-Pak trays

Panta-Pak trays help immobilize produce from peaches and pears to tomatoes in an attractive display-ready package. As an ideal produce merchandiser, the color varieties of the Panta-Pak tray line enhance the appeal of your produce.

Panta-Pak produce trays plastic trays are available in a wide range of shapes, sizes and colors to fit stone fruits and soft skinned vegetables.

## Fresh produce types:

- Apples
- Avocados
- Citrus
- Kiwi
- Peaches
- Pears
- Plums
- Tomatoes

The right combination of packaging can help maintain the quality and integrity of fresh produce.

In addition to Panta-pak trays, Pregis offers an expansive line of protective packaging that can be used in combination for produce packaging needs: